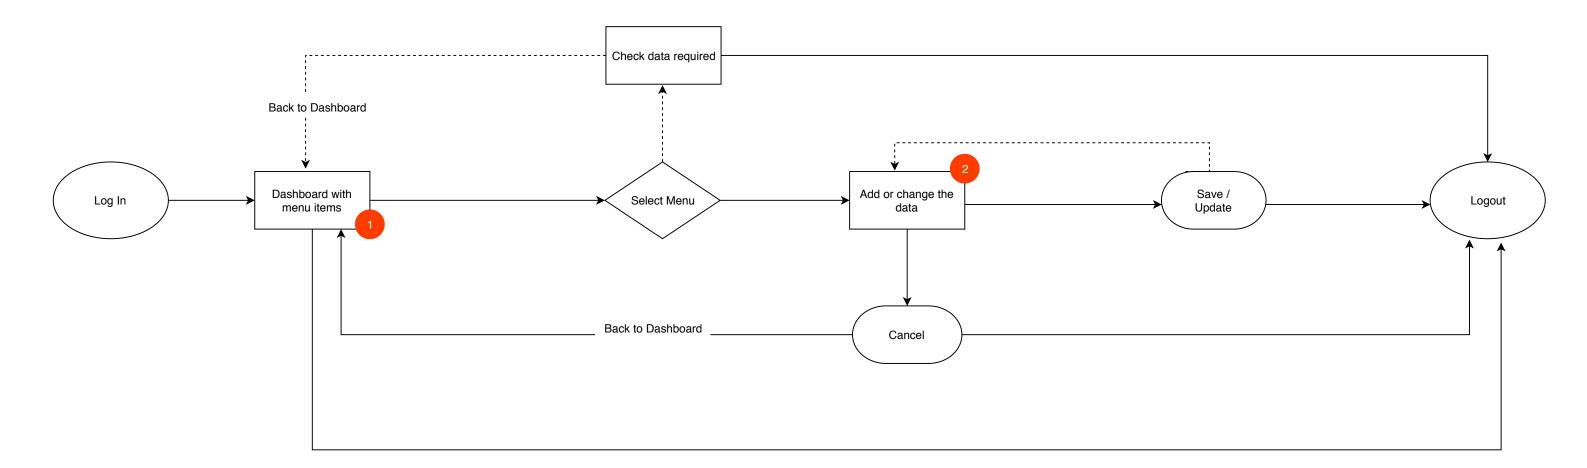

## DMS Architeture - User Workflow

Created on 11 Oct 2018

1.

2.

| <ul> <li>Upload forms</li> <li>Forms library</li> <li>Completed/sent forms library</li> <li>Email template creation</li> <li>Form creation</li> <li>User management</li> <li>Account settings.</li> </ul> |
|-----------------------------------------------------------------------------------------------------------------------------------------------------------------------------------------------------------|
| Add or Change data will cover:                                                                                                                                                                            |
| <ul> <li>Edit forms</li> <li>Upload new forms</li> <li>Upload New templates</li> </ul>                                                                                                                    |

Dashboard menu will cover the below items:

- Resend forms
- Check account settings etc.