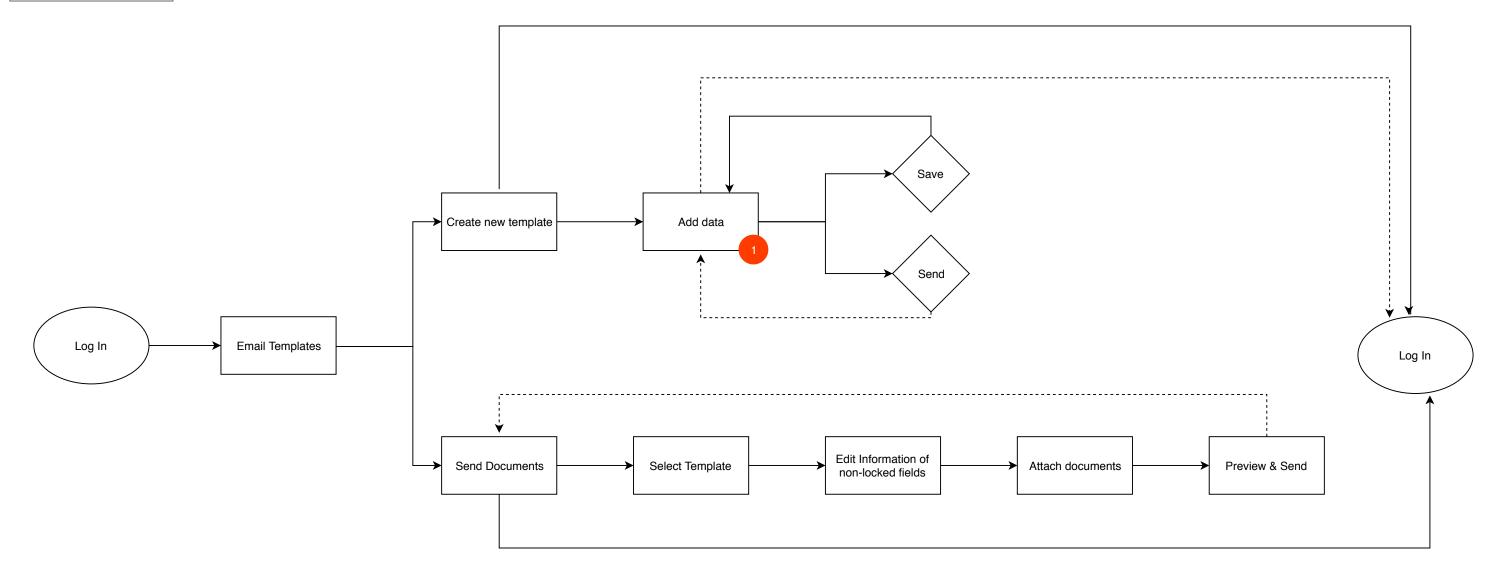

## DMS Email Templates - User Workflow

Created on 11 Oct 2018

|    | Data will cover the below items:                                                                                                                                                                                                                            |
|----|-------------------------------------------------------------------------------------------------------------------------------------------------------------------------------------------------------------------------------------------------------------|
| 1. | <ul> <li>use 'tags' within email templates (to automatically populate data)</li> <li>include various types of design, images, videos, etc.(using editor)</li> <li>esignature tag</li> <li>Ability to lock fields so that it will not be editable</li> </ul> |